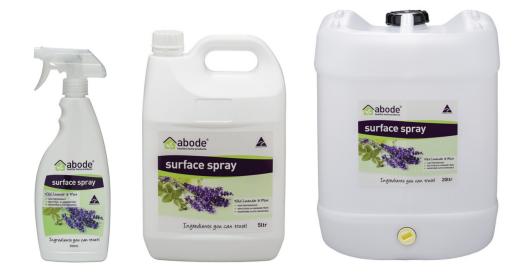

old and outdoor surfaces - and is microfibre cloth compatible.

Using the old fashioned method of 'saponification' – turning grease and grime into soap which

effectively removes it from the surface, our unique formulation does away with nasty chemicals such as coco-betaine, sodium lauryl/ laureth sulphate and ethoxylated ingredients and is designed to leave your surfaces clean with no chemical residue. Also free of damaging harsh fumes and VOCs, it will leaving your house smelling like a home not a hospital.

#### **Quantity:**

- 500ml Spray
- 5 Liters
- 20 liters Drum with Tap

#### Ingredients:

• WATER, ALKYLPOLYGLUCOSIDES, SODA ASH, GRAIN ALCOHOL. PURE ESSENTIAL OILS (LAVENDER & MINT)

### Price:

- 500ml Spray \$8.95
- 5 Liters \$49.95
- 20 liters Drum with Tap \$149.95

## Image: